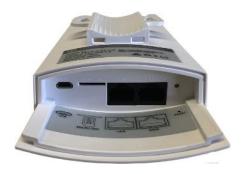

# Telco T1 is a highly advanced, easy to use, ruggedised wireless modem router delivering LTE Advanced reliability for mission critical services.

Save cost with unique weather resistant pole-mountable design Reduce your deployment cost and complexity, improve reliability by putting the modem where the signal is.

### External antenna connectors for adaptability

External SMA connectors make the Telco T1 compatible with any antenna; explore our range for the one that suits your application.

PoE Powered

Up to 50m range with our included passive PoE adaptor, or use your own 24V passive PoE: +(4, 5) and -(7, 8).

### Hardware

- Supported Bands
- 4G LTE/LTE Advanced
- B1, B3, B5, B7, B8, B18, B19, B21, B28, B38, B39, B40, B41
- 3G
- TD-SCDMA
- (a) B39
- WCDMA
- (a) B1, B5, B6, B8, B9, B19
- 1x Micro-SIM slot
- 2x 100Mbps Ethernet swappable WAN/LAN
- Wifi Interface 802.11b/g/n 300Mbps
- Recommended Users 90
- Antenna Connectors 1x SMA connector 1x RP-SMA connector
- Power Input 24v passive PoE input to either Ethernet port
- Operating Temperature -10 to +55 C
- Operating Humidity 10% to 90% non-condensing Installation Pole mountable with straps, or
- screw mountable