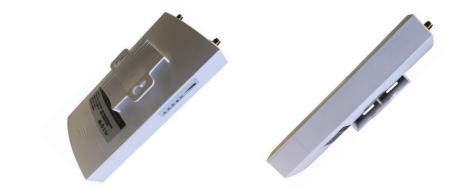

# Telco T1 is a highly advanced, easy to use, ruggedised wireless modem router delivering LTE Advanced reliability for mission critical services.

Save cost with unique weather resistant pole-mountable design Reduce your deployment cost and complexity, improve reliability by putting the modem where the signal is.

### External antenna connectors for adaptability

External SMA connectors make the Telco T1 compatible with any antenna; explore our range for the one that suits your application.

PoE Powered

Up to 50m range with our included passive PoE adaptor, or use your own 24V passive PoE: +(4, 5) and -(7, 8).

### Hardware

- Supported Bands
- 4G LTE/LTE Advanced
- B1, B3, B5, B7, B8, B18, B19, B21, B28, B38, B39, B40, B41
- 3G
- TD-SCDMA
- (a) B39
- WCDMA
- (a) B1, B5, B6, B8, B9, B19
- 1x Micro-SIM slot
- 2x 100Mbps Ethernet swappable WAN/LAN
- Wifi Interface 802.11b/g/n 300Mbps
- Recommended Users 90
- Antenna Connectors 1x SMA connector 1x RP-SMA connector
- Power Input 24v passive PoE input to either Ethernet port
- Operating Temperature -10 to +55 C
- Operating Humidity 10% to 90% non-condensing Installation Pole mountable with straps, or
- screw mountable