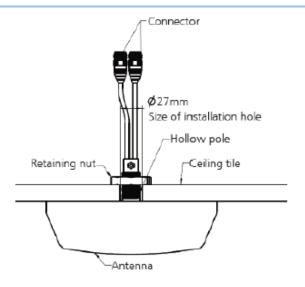

## Installation Guide:

- 1. Drill a 33-35mm ø Hole in the Ceiling
- 2. Connect the N Female Connectors to the N Males on the end of the Cable/Adaptors.
- 3. Install the Antenna as shown in the picture above and tighten the nuts.