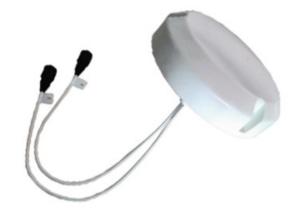

# Telco DAS MiMo Omnidirectional Ceiling Antenna - 700-2700MHz

SKU: DAS-7-38-CM-N

- Wideband Frequency Support 2G, 3G & 4G
- MiMo Design
- High Gain
- RoHS Compliant
- High quality ABS construction