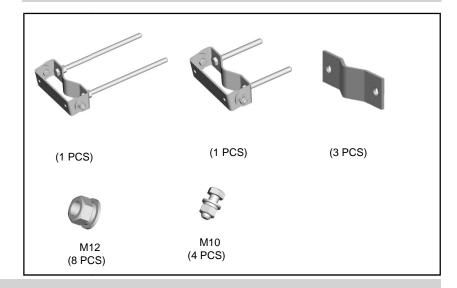

# **Installation Guide**

- MOTE
  - 1, Only qualified personnel are allowed to install the antenna.
- 2, Appearance of the actual antenna may differ from the pictures.

#### **Installation Tools**



#### **Bracket Kits**



### 1 Bracket Assembly





## 2 Antenna Pre-Mounting





### 3

### **Whole Antenna Mounting**



### 4. Mechanical Downtilt Adjustment



Finally, tighten all the nuts. Recommended torque: M10= 18 Nm, M12=32 Nm

Refer to the table of angle and distance L, the downtilt angle can be adjusted by changing the distance L.

#### Table of angle & distance L

| Downtilt angle | 3°   | 4°   | 5°   | 6°   | 7°   | 8°   | 9°   | 10°  | 11°  | 12°   |
|----------------|------|------|------|------|------|------|------|------|------|-------|
| L              | 25mm | 33mm | 41mm | 49mm | 57mm | 66mm | 74mm | 83mm | 91mm | 100mm |



2013-01