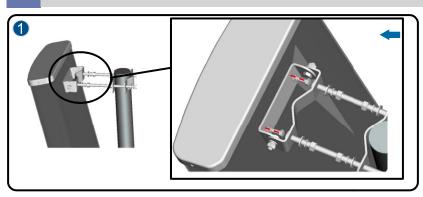

# **Installation Guide**

- MOTE
  - 1, Only qualified personnel are allowed to install the antenna.
- 2, Appearance of the actual antenna may differ from the pictures.

#### **Installation Tools**



#### **Bracket Kits**



### 1 Bracket Assembly





## 2 Antenna Pre-Mounting





### 3

### **Whole Antenna Mounting**



### 4. Mechanical Downtilt Adjustment



Finally, tighten all the nuts. Recommended torque: M10= 18 Nm, M12=32 Nm

Refer to the table of angle and distance L, the downtilt angle can be adjusted by changing the distance L.

#### Table of angle & distance L

| Downtilt angle | 3°   | 4°   | 5°   | 6°   | 7°   | 8°   | 9°   | 10°  | 11°  | 12°   |
|----------------|------|------|------|------|------|------|------|------|------|-------|
| L              | 25mm | 33mm | 41mm | 49mm | 57mm | 66mm | 74mm | 83mm | 91mm | 100mm |



2013-01