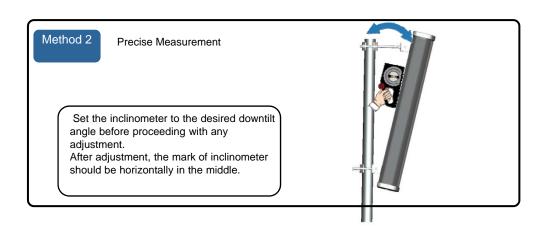

### 4. Mechanical Downtilt Adjustment

Finally, tighten all the nuts. Recommended torque: M10= 18 Nm, M12=32 Nm

Refer to the table of angle and distance L, the downtilt angle can be adjusted by changing the distance L.