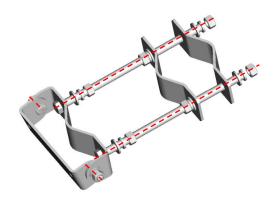

# **Installation Guide**

- MOTE
  - 1, Only qualified personnel are allowed to install the antenna.
- 2, Appearance of the actual antenna may differ from the pictures.

#### **Installation Tools**



#### **Bracket Kits**



### 1 Bracket Assembly





## 2 Antenna Pre-Mounting





### 3

### **Whole Antenna Mounting**



### 4. Mechanical Downtilt Adjustment



Finally, tighten all the nuts. Recommended torque: M10= 18 Nm, M12=32 Nm

Refer to the table of angle and distance L, the downtilt angle can be adjusted by changing the distance L.

#### Table of angle & distance L

| Downtilt angle | 3°   | 4°   | 5°   | 6°   | 7°   | 8°   | 9°   | 10°  | 11°  | 12°   |
|----------------|------|------|------|------|------|------|------|------|------|-------|
| L              | 25mm | 33mm | 41mm | 49mm | 57mm | 66mm | 74mm | 83mm | 91mm | 100mm |



2013-01