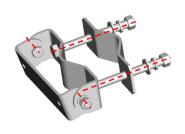

### 4. Mechanical Downtilt Adjustment

Finally, tighten all the nuts. Recommended torque: M10= 18 Nm, M12=32 Nm

Refer to the table of angle and distance L, the downtilt angle can be adjusted by changing the distance L.