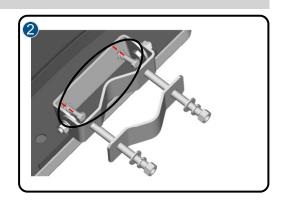

# **Installation Guide**

- MOTE
  - 1, Only qualified personnel are allowed to install the antenna.
- 2, Appearance of the actual antenna may differ from the pictures.

#### **Installation Tools**



#### **Bracket Kits**



### 1 Bracket Assembly





## 2 Antenna Pre-Mounting





### 3

### **Whole Antenna Mounting**



### 4. Mechanical Downtilt Adjustment



Finally, tighten all the nuts. Recommended torque: M10= 18 Nm, M12=32 Nm

Refer to the table of angle and distance L, the downtilt angle can be adjusted by changing the distance L.

#### Table of angle & distance L

| Downtilt angle | 3°   | 4°   | 5°   | 6°   | 7°   | 8°   | 9°   | 10°  | 11°  | 12°   |
|----------------|------|------|------|------|------|------|------|------|------|-------|
| L              | 25mm | 33mm | 41mm | 49mm | 57mm | 66mm | 74mm | 83mm | 91mm | 100mm |



2013-01