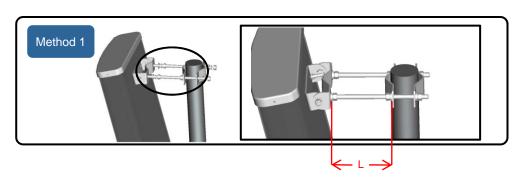

### 4. Mechanical Downtilt Adjustment

Finally, tighten all the nuts. Recommended torque: M10= 18 Nm, M12=32 Nm

Refer to the table of angle and distance L, the downtilt angle can be adjusted by changing the distance L.

#### Table of angle & distance L

| Downtilt angle | 3°   | 4°   | 5°   | 6°   | 7°   | 8°   | 9°   | 10°  | 11°  | 12°   |
|----------------|------|------|------|------|------|------|------|------|------|-------|
| L              | 25mm | 33mm | 41mm | 49mm | 57mm | 66mm | 74mm | 83mm | 91mm | 100mm |