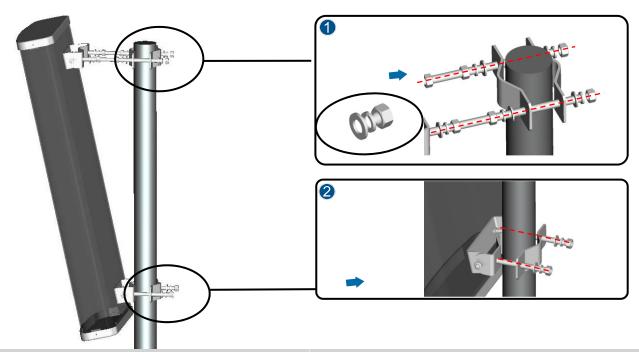

# **Installation Guide**

- MOTE
  - 1, Only qualified personnel are allowed to install the antenna.
- 2, Appearance of the actual antenna may differ from the pictures.

#### **Installation Tools**



#### **Bracket Kits**



### 1 Bracket Assembly





## 2 Antenna Pre-Mounting





### 3

### **Whole Antenna Mounting**



### 4. Mechanical Downtilt Adjustment



Finally, tighten all the nuts. Recommended torque: M10= 18 Nm, M12=32 Nm

Refer to the table of angle and distance L, the downtilt angle can be adjusted by changing the distance L.

#### Table of angle & distance L

| Downtilt angle | 3°   | 4°   | 5°   | 6°   | 7°   | 8°   | 9°   | 10°  | 11°  | 12°   |
|----------------|------|------|------|------|------|------|------|------|------|-------|
| L              | 25mm | 33mm | 41mm | 49mm | 57mm | 66mm | 74mm | 83mm | 91mm | 100mm |



2013-01