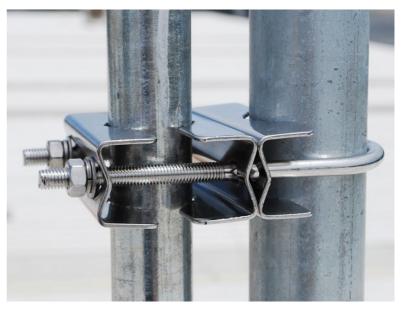

# **Parallel Antenna Bracket - Stainless Steel**

SKU: TF1SS-PM

The TF1SS-PM is a clamp style bracket has been designed to suit vertically mounted antennas and poles.

The clamps and bolts are all manufactured from high grade 316 Stainless Steel for use in harsh environments.

The Bracket is ideal for base station collinear antennas.

For a strong and stable mount, we recommend using two of the brackets.